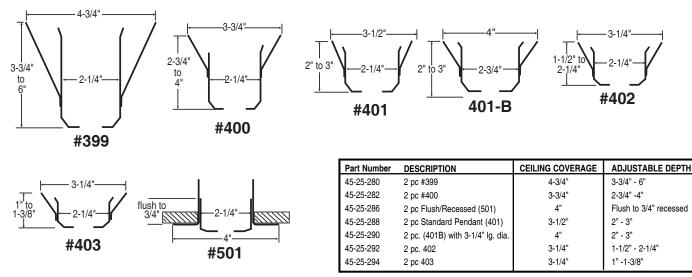

## **ALUMINUM & STAINLESS STEEL TWO PIECE ESCUTCHEONS**

- •Corrosion resistant pendant escutcheons with a wide variety of sizes and finishes
- •Adjustable from 1" to 6" deep
- •Ceiling coverage from 3-1/4" to 4-3/4"
- •Available in polished aluminum or stainless steel (other finished upon request)

Stock Finishes: polished aluminum, stainless steel Available Finishes: white, aluminum, off-white

1/2" IPS & 3/4" IPS available

The information contained herein is produced in good faith and is believed to be reliable but is for guidance only. ARGCO and its agents cannot assume liability or responsibility for results obtained in the use of its product by persons whose methods are outside or beyond our control. It is the user's responsibility to determine the suitability of any of the products, methods of use, or preparation prior to use, mentioned in our literature. It is the user's responsibility to observe and adapt such precautions as may be advisable for the protection of personnel and property in the handling and use of any of our products.