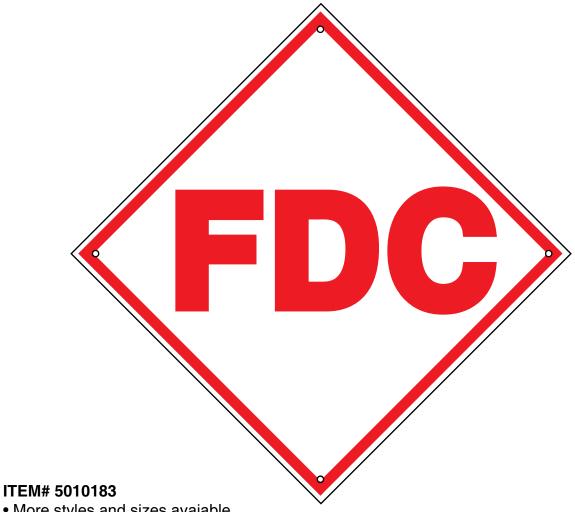

## **ALUMINUM SIGN: FDC**

- More styles and sizes avaiable
- 8 x 8 inches
- White powder coated 21 gauge (.0285") aluminum
- Red background with White letters (printed on one side)
- 4 Holes punched in corners