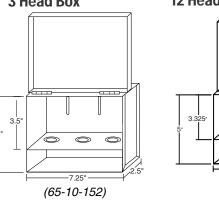

## FIRE SPRINKLER SPARE HEADBOXES

Heavy gauge steel construction

Knockouts and shelf to accommodate any 1/2" or 3/4" sprinkler head

All-welded construction and full length hinge

Red powder coated finish

Slotted for easy mounting with screws, rivets or strapping

(65-10-151A)

The information contained herein is produced in good faith and is believed to be reliable but is for guidance only. ARGCO and its agents cannot assume liability or responsibility for results obtained in the use of its product by persons whose methods are outside or beyond our control. It is the user's responsibility to determine the suitability of any of the products, methods of use, or preparation prior to use, mentioned in our literature. It is the user's responsibility to observe and adapt such precautions as may be advisable for the protection of personnel and property in the handling and use of any of our products.