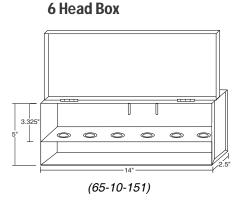

## FIRE SPRINKLER SPARE HEADBOXES

Heavy gauge steel construction

Knockouts and shelf to accommodate any 1/2" or 3/4" sprinkler head

All-welded construction and full length hinge

Red powder coated finish

Slotted for easy mounting with screws, rivets or strapping