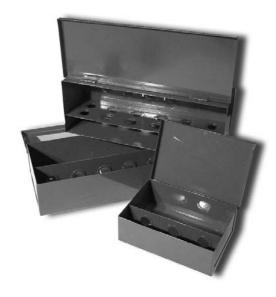

## FIRE SPRINKLER SPARE HEADBOXES

Heavy gauge steel construction

Knockouts and shelf to accommodate any 1/2" or 3/4" sprinkler head

All-welded construction and full length hinge

Red powder coated finish

Slotted for easy mounting with screws, rivets or strapping