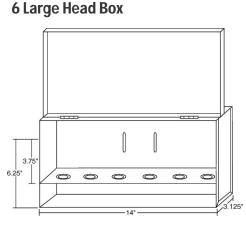

## FIRE SPRINKLER SPARE HEADBOXES

Heavy gauge steel construction

Knockouts and shelf to accommodate any 1/2" or 3/4" sprinkler head

All-welded construction and full length hinge

Red powder coated finish

Slotted for easy mounting with screws, rivets or strapping