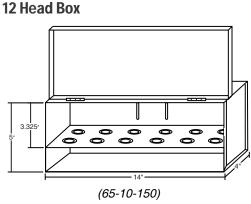

## FIRE SPRINKLER SPARE HEADBOXES

Heavy gauge steel construction

Knockouts and shelf to accommodate any 1/2" or 3/4" sprinkler head

All-welded construction and full length hinge

Red powder coated finish

Slotted for easy mounting with screws, rivets or strapping