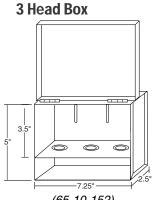

## FIRE SPRINKLER SPARE HEADBOXES

Heavy gauge steel construction

Knockouts and shelf to accommodate any 1/2" or 3/4" sprinkler head

All-welded construction and full length hinge

Red powder coated finish

Slotted for easy mounting with screws, rivets or strapping