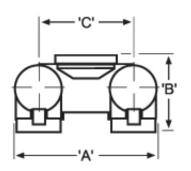

4" x 2-1/2" x 2-1/2"

A 10-1/2" (265.7 mm)

B 7-3/8" (187.3 mm)

C 7" (177.8 mm)

D 5-1/8" (130.2 mm)