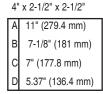

4" x 2-1/2" x 2-1/2"

A 10-1/2" (265.7 mm)

B 7-3/8" (187.3 mm)

C 7" (177.8 mm)

D 5-1/8" (130.2 mm)