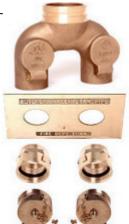

## FLUSH 90° PATTERN INLET CONNECTIONS

Flush mount double clapper fire department connection.

Double clapper design ensures water supply from supplementary source from either one or two servicing hoses. Inlet Connection allows in excess of 500 G.P.M. supplementary water supply for fire protection system.

Angle body and field adjustable clappers allow for a top or bottom inlet.

|  | System No.   | Location |  |
|--|--------------|----------|--|
|  | Submitted By | Date     |  |

| Spec Section | Paragraph |  |
|--------------|-----------|--|
| Approved     | Date      |  |

6510260: 2 way straight pattern body 4" grooved outlet x 2-1/2" (F) NST

6510260C: 2 way straight pattern body 4" grooved outlet x 2-1/2" (F) NST complete

(includes snoots, plugs, wallplate: "AUTO SPRINKLER")