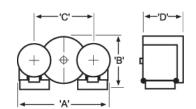

4" x 2-1/2" x 2-1/2"

A 10-1/2" (265.7 mm)

B 7-3/8" (187.3 mm)

C 7" (177.8 mm)

D 5-1/8" (130.2 mm)