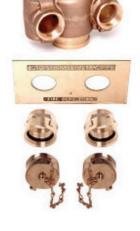

## FLUSH 90° PATTERN INLET CONNECTIONS

Flush mount double clapper fire department connection.

Double clapper design ensures water supply from supplementary source from either one or two servicing hoses. Inlet Connection allows in excess of 500 G.P.M. supplementary water supply for fire protection system.

Angle body and field adjustable clappers allow for a top or bottom inlet.

|  | System No.   | Location |  |
|--|--------------|----------|--|
|  | Submitted By | Date     |  |

| Spec Section | Paragraph |  |
|--------------|-----------|--|
| Approved     | Date      |  |