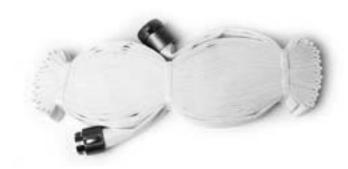

## **FIRE HOSE**

Emergency fire hose for interior use.

250 psi working pressure. 500 psi burst pressure.

Designed for racks and reels.

100% synthetic woven jacket single ply with thermoplastic lining.

Available with brass or chrome couplings

**65-10-801:** 1-1/2" x 100 ft. with brass couplings

65-10-802: 1-1/2" x 75 ft. with brass couplings

**65-10-803:** 1-1/2" x 50 ft. with brass couplings

Also available: Rack Packs, Hose Valves and Nozzles