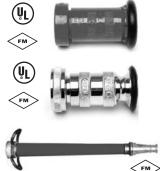

**65-10-801:** 1-1/2" x 100 ft. with brass couplings

65-10-802: 1-1/2" x 75 ft. with brass couplings

**65-10-803:** 1-1/2" x 50 ft. with brass couplings

Also available: Rack Packs, Hose Valves and Nozzles