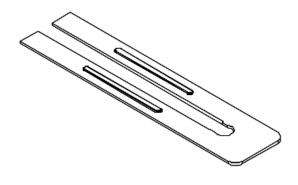

## BEAM CLAMP Slip Lock Retrofit Retaining Strap

- •Allows installation where hangers already exist.
- •For 3/8" rod.
- •Zinc Plated Steel

|              |     | CROSS REFERENCE |
|--------------|-----|-----------------|
| ITEM #       | L   | ERICO®          |
| 25-50-351-6  | 6"  | 034SL0600EG     |
| 25-50-351-8  | 8"  | 034SL0800EG     |
| 25-50-351-10 | 10" | 034SL01000EG    |
| 25-50-351-12 | 12" | 034SL01200EG    |
| 25-50-351-14 | 14" | 034SL01400EG    |