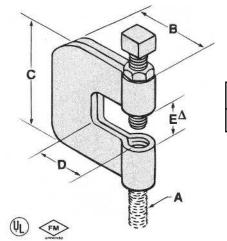

## C-Clamp - Steel

Designed for attaching hanger rod to the bottom flange of a beam. the hanger rod should make contact with the beam flange to ensure full engagement.

## Approvals:

Underwriter's Laboratories listed Factory Mutual approved.

Complies with Specification A-A-1192A and Manufacturer's Standardization Society SP-69.

Material: Low carbon steel with hardened steel cup point set screw

Finish: Electro-galvanized

|      | CROSS REFERENCE |            |
|------|-----------------|------------|
| REC. | LDICO®          | CACTENIAL® |

MAX. F MAX. PIPE ITEM # **ROD SIZE** D SIZE FASTENAL 25-50-068 2-1/4 2-3/8" 7/8" 3/4" 400 2000037EG