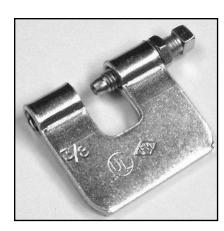

## C-Clamp - Steel

Designed for attaching hanger rod to the bottom flange of a beam. the hanger rod should make contact with the beam flange to ensure full engagement.

## Approvals:

Underwriter's Laboratories listed Factory Mutual approved.

Complies with Specification A-A-1192A and Manufacturer's Standardization Society SP-69.

Material: Low carbon steel with hardened steel cup point set screw

Finish: Electro-galvanized

|      | CROSS REFERENCE |            |
|------|-----------------|------------|
| REC. | LDICO®          | CACTENIAL® |

MAX. F MAX. PIPE ITEM # **ROD SIZE** D SIZE FASTENAL 25-50-068 2-1/4 2-3/8" 7/8" 3/4" 400 2000037EG