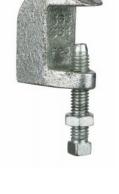

## **BEAM CLAMP - WIDE THROAT**

## **MALLEABLE IRON**

Structural attachment to top or bottom of metal beams, purlins, channel or angle iron

## FINISH:

- Plain (3/8" size only)
- Electro-Galvanized

| ITEM #           | ROD<br>SIZE | MAX LOAD<br>TOP | MAX LOAD<br>BOTTOM | WEIGHT   | A      | В       | W       |
|------------------|-------------|-----------------|--------------------|----------|--------|---------|---------|
| CULUSTED 2550060 | 3/8"        | 500 lbs         | 250 lbs            | 0.37 lbs | 1-1/4" | 1-1/4"  | 7/8"    |
| 2550060Z         | 3/8"        | 500 lbs         | 250 lbs            | 0.37 lbs | 1-1/4" | 1-1/4"  | 7/8"    |
| USTED 2550065Z   | 1/2"        | 950 lbs         | 760 lbs            | 0.35 lbs | 1-1/4" | 1-5/16" | 1-1/16" |