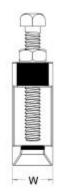

## **BEAM CLAMP - WIDE THROAT**

## **MALLEABLE IRON**

Structural attachment to top or bottom of metal beams, purlins, channel or angle iron

## FINISH:

- Plain (3/8" size only)
- Electro-Galvanized

| ITEM #           | ROD<br>SIZE | MAX LOAD<br>TOP | MAX LOAD<br>BOTTOM | WEIGHT   | A      | В       | W       |
|------------------|-------------|-----------------|--------------------|----------|--------|---------|---------|
| CULUSTED 2550060 | 3/8"        | 500 lbs         | 250 lbs            | 0.37 lbs | 1-1/4" | 1-1/4"  | 7/8"    |
| 2550060Z         | 3/8"        | 500 lbs         | 250 lbs            | 0.37 lbs | 1-1/4" | 1-1/4"  | 7/8"    |
| USTED 2550065Z   | 1/2"        | 950 lbs         | 760 lbs            | 0.35 lbs | 1-1/4" | 1-5/16" | 1-1/16" |