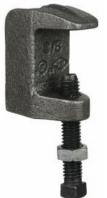

## **BEAM CLAMP - WIDE THROAT**

## **MALLEABLE IRON**

Structural attachment to top or bottom of metal beams, purlins, channel or angle iron

## **MATERIALS:**

Malleable iron with hardened steel cup point set screw. Complies with Federal Specification AA-1192A (Type 19) and MSS SP-69 (Type 19)