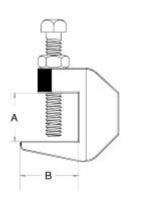

## FINISH:

- Plain (3/8" size only)
- Electro-Galvanized

| ITEM #           | ROD<br>SIZE | MAX LOAD<br>TOP | MAX LOAD<br>BOTTOM | WEIGHT   | A      | В       | W       |
|------------------|-------------|-----------------|--------------------|----------|--------|---------|---------|
| CULUSTED 2550060 | 3/8"        | 500 lbs         | 250 lbs            | 0.37 lbs | 1-1/4" | 1-1/4"  | 7/8"    |
| 2550060Z         | 3/8"        | 500 lbs         | 250 lbs            | 0.37 lbs | 1-1/4" | 1-1/4"  | 7/8"    |
| USTED 2550065Z   | 1/2"        | 950 lbs         | 760 lbs            | 0.35 lbs | 1-1/4" | 1-5/16" | 1-1/16" |