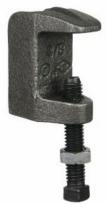

## **BEAM CLAMP - WIDE THROAT**

## **MALLEABLE IRON**

Structural attachment to top or bottom of metal beams, purlins, channel or angle iron

## **MATERIALS:**

Malleable iron with hardened steel cup point set screw. Complies with Federal Specification AA-1192A (Type 19) and MSS SP-69 (Type 19)