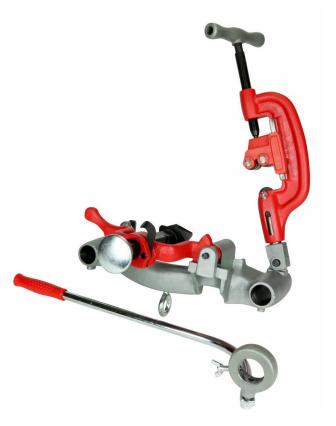

## Carriage Assembly for Threading Machine 3301100MFG

Fits Ridgid® 300 Power Drive Includes: Carriage with Lever (Ridgid® 68815) Item # 3302100 Reamer (Ridgid® 42365) Item # 3302200 Cutter (Ridgid® 42370) Item # 3302300 \*Does not include Die Head or Dies Ridgid® Model 811A Die Head for Threading Machine available (item RIDG97065)