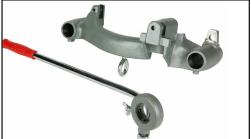

## Carriage Assembly for Threading Machine 3301100MFG

Fits Ridgid® 300 Power Drive Includes: Carriage with Lever (Ridgid® 68815) Item # 3302100 Reamer (Ridgid® 42365) Item # 3302200 Cutter (Ridgid® 42370) Item # 3302300 \*Does not include Die Head or Dies Ridgid® Model 811A Die Head for Threading Machine available (item RIDG97065)