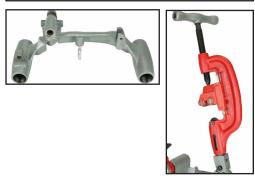

## Carriage Assembly for Threading Machine 3301100MFG

Fits Ridgid® 300 Power Drive Includes: Carriage with Lever (Ridgid® 68815) Item # 3302100 Reamer (Ridgid® 42365) Item # 3302200 Cutter (Ridgid® 42370) Item # 3302300 \*Does not include Die Head or Dies Ridgid® Model 811A Die Head for Threading Machine available (item RIDG97065)