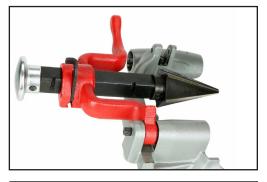

## Carriage Assembly for Threading Machine 3301100MFG

Fits Ridgid® 300 Power Drive Includes: Carriage with Lever (Ridgid® 68815) Item # 3302100 Reamer (Ridgid® 42365) Item # 3302200 Cutter (Ridgid® 42370) Item # 3302300 \*Does not include Die Head or Dies Ridgid® Model 811A Die Head for Threading Machine available (item RIDG97065)