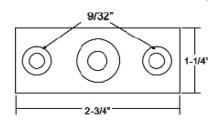

|     |       | ROD  | MAX.      | MAX. LOAD |
|-----|-------|------|-----------|-----------|
| lte | m #   | SIZE | PIPE SIZE | CAPACITY  |
| 25  | 30260 | 3/8" | 2"        | 180#      |

|          | ROD  | MAX.      | MAX. LOAD |
|----------|------|-----------|-----------|
| Item #   | SIZE | PIPE SIZE | CAPACITY  |
| 2530260A | 3/8" | 2"        | 180#      |