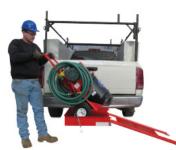

## **DROPMASTER DM 12** SPRINKLER VACUUM





# **Increase Productivity and Profits** with the DM12

## **Tech Specs**

- •Powered by a ¾ hp, high torque, low amp motor.
- •1/3 hp discharge pump, capable of pumping 38 gpm.
- •1" suction and discharge hoses.
- •Supplied with a 20' GFI protected 12 gauge power cord.
- •Factory set tamper-proof relief valve, maintains a 10" Hg vacuum.
- •10" pneumatic tires.
- •One year warranty.



DM 12 Hitch Mounted Carrier sold separately ARGCO item 3099183

### **Benefits of the DM12 for Fire Protection Industry:**

The Dropmaster DM12 provides a significant competitive advantage for fire protection contractors when replacing sprinkler heads or making repairs. The Dropmaster DM12 is the perfect product that allows sprinkler heads to be replaced safely using DM12's patented siphoning system. Contractors report labor savings of 40%-60%, meaning more productive hours for the contractor and less idle time for their clients.

- •Replace sprinkler heads without using buckets and tarps
- •Designed and built for 24/7 operation.
- •Safe for use with most antifreeze solutions.
- •Can be used on domestic, mechanical and process pipe.
- Factory tested and approved for Uponor Pex type a.
-