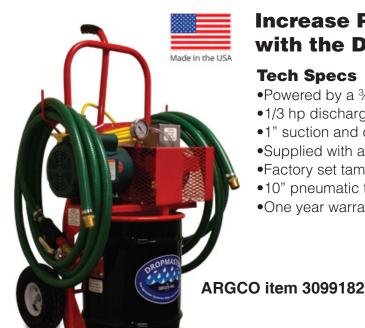

## **DROPMASTER DM 12** SPRINKLER VACUUM

# **Increase Productivity and Profits** with the DM12

## **Tech Specs**

- •Powered by a ¾ hp, high torque, low amp motor.
- •1/3 hp discharge pump, capable of pumping 38 gpm.
- •1" suction and discharge hoses.
- •Supplied with a 20' GFI protected 12 gauge power cord.
- •Factory set tamper-proof relief valve, maintains a 10" Hg vacuum.
- •10" pneumatic tires.
- •One year warranty.