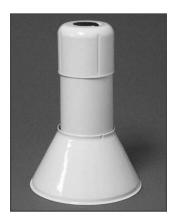

## **3 PC. EXTENDED ESCUTCHEON**

Four Models, adjustable from: 4" to 5-1/4" deep: 4510010 6" to 7-1/4" deep: 4510012 8" to 9-1/4" deep: 4510014 10" to 11-1/4" deep: 4510016

Available Chrome Plated and White