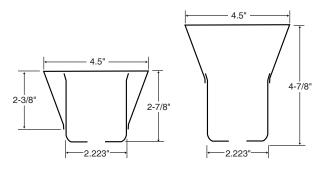

### **2 PC. EXTENDED ESCUTCHEON**

Adjustable 3" to 5" Height 4-1/2" Ceiling Coverage

Chrome Plated (4510280)

White (4510280WH)

Type 1010-1018 mild steel 0.40 - 0.42 mm thick

## **3 PC. EXTENDED ESCUTCHEON**

Four Models, adjustable from: 4" to 5-1/4" deep: 4510010 6" to 7-1/4" deep: 4510012 8" to 9-1/4" deep: 4510014 10" to 11-1/4" deep: 4510016

Available Chrome Plated and White