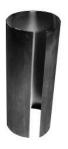

#### **SPLIT TUBE EXTENDERS**

Split Tube Fits between Cup and Skirt to allow for adjustable extension of cup & skirt 4" to 5-1/4" deep: 4510009 6" to 7-1/4" deep: 4510011 8" to 9-1/4" deep: 4510013 10" to 11-1/4" deep: 4510015

Available Chrome Plated and White

1010-1018 mild steel 0.40 - 0.42 mm thick 1/2" and 3/4" ips