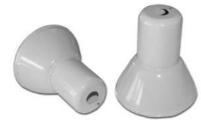

### **2 PC. EXTENDED ESCUTCHEON**

Adjustable 3" to 5" Height 4-1/2" Ceiling Coverage

Chrome Plated (4510280)

White (4510280WH)

Type 1010-1018 mild steel 0.40 - 0.42 mm thick