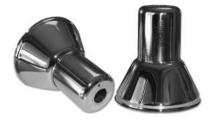

### **2 PC. EXTENDED ESCUTCHEON**

Adjustable 3" to 5" Height 4-1/2" Ceiling Coverage

Chrome Plated (4510280)

White (4510280WH)

Type 1010-1018 mild steel 0.40 - 0.42 mm thick