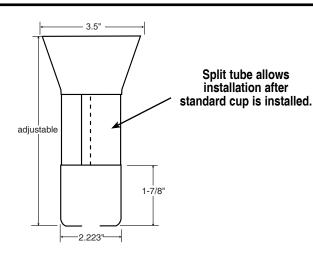

#### **SPLIT TUBE EXTENDERS**

Split Tube Fits between Cup and Skirt to allow for adjustable extension of cup & skirt 4" to 5-1/4" deep: 4510009 6" to 7-1/4" deep: 4510011 8" to 9-1/4" deep: 4510013 10" to 11-1/4" deep: 4510015

Available Chrome Plated and White

1010-1018 mild steel 0.40 - 0.42 mm thick 1/2" and 3/4" ips