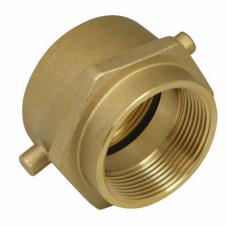

## FDC SINGLE SWIVEL CONNECTION OPEN SNOOT

This 2-1/2 in. NPT x NST Cast Brass Snoot & Swivel secures to an FDC's inlet to allow fire hose to pump water into an inlet body. These Cast Brass finished 2-1/2 in.

Brass material Snoot and Swivels are designed as replacement parts in which the rigid end fits FDC inlets with 2-1/2 in.

## **Specifications:**

Thread Type: Material: Size: Size Detail: Outer Diameter: Inner Diameter: Finish: Finish Detail: Thread Options: Length: Width: Height: Weight: NPT x NST Brass 2-1/2 in. 2-1/2 in. NPT x 2-1/2 in. NST 2-7/10 in. 2-1/2 in. Brass Cast Brass Available Upon Request 2.70 in. (68.58 mm) 3 in. (76.20 mm) 4.07 in. (103.38 mm) 2.9 lb. (1.15 kg)