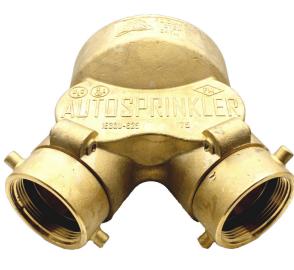

## FDC STRAIGHT SIAMESE 6" x 2.5" X 2.5" BRASS DOUBLE-CLAPPERED

## 6.0" NPT x (2) 2.5" Hose Swivel -Inline Exposed Brass FDC with Double Drop Clappers

Inline, exposed body, cast brass fire department connection (FDC) featuring a single 6.0" outlet and two 2.5" hose swivels with dual drop clappers.

UL/ULC Listed and FM Approved as an auxiliary connection to allow up to 500 GPM to supplement a system water supply for fire protection.

The dual drop clappers provide an unobstructed waterway and the exposed design is an economical method of satisfying fire department inlet requirements.