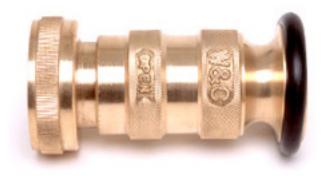

Cast Brass Adjustable Straight Stream Fog Nozzle with Bumper **6510806:** 1-1/2" (38 mm) NST thread (Chrome Plated Optional)

- 1-1/2" (38 mm) cast brass adjustable fog nozzle with bumper.
- •Capable of complete shutoff, straight stream or any degree of conical fog.
- •Recommended for fire hose cabinets and fire hose racks for lined or unlined fire hose.
- •UL / ULC Listed and FM Approved and adjusts from straight stream to fog to shutoff.
- •Rated for up to 150 psi and used in most industrial applications, including hose rack and reel assemblies.

|   | Dimensions           |  |
|---|----------------------|--|
| Α | 2.452" (62 mm)       |  |
| В | 2.47" (73 mm)        |  |
| С | 4.8" (122 mm) Closed |  |

| System No.   | Location |  |
|--------------|----------|--|
| Submitted By | Date     |  |