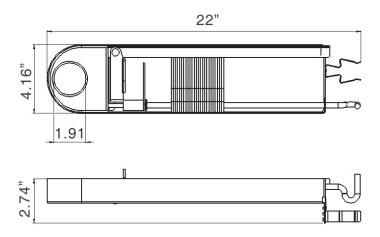

## FIRE HOSE RACK SEMI AUTO F/ 1.5" X 100' (23 FOLD)

Red long swing rack for up to 100 ft. of rack hose, includes water stop.

Model IE141 RED is a UL/ULC Listed and FM Approved long, red swing rack that holds 1.5 ft (38 mm) x 100 ft (30.5 m) rack hose and accommodates a 1.5" (38 mm) nipple.

The hose rack is a Class II Service and is an immediate and readily available means of controlling and suppressing fire by one person.

The semi-automatic swing rack with movable pins feature an automatic release mechanism, keeping water out of the hose (when valve is open) until the last fold is released. T

he rack is also equipped with a combination nozzle clip.

| System No.   | Location | Spec Section | Paragraph |
|--------------|----------|--------------|-----------|
| Submitted By | Date     | Approved     | Date      |