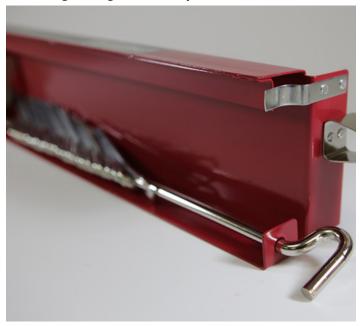

## FIRE HOSE RACK SEMI AUTO F/ 1.5" X 100' (23 FOLD)

Red long swing rack for up to 100 ft. of rack hose, includes water stop.

Model IE141 RED is a UL/ULC Listed and FM Approved long, red swing rack that holds 1.5 ft (38 mm) x 100 ft (30.5 m) rack hose and accommodates a 1.5" (38 mm) nipple.

The hose rack is a Class II Service and is an immediate and readily available means of controlling and suppressing fire by one person.

The semi-automatic swing rack with movable pins feature an automatic release mechanism, keeping water out of the hose (when valve is open) until the last fold is released. T

he rack is also equipped with a combination nozzle clip.

| System No.   | Location | Spec Section | Paragraph |
|--------------|----------|--------------|-----------|
| Submitted By | Date     | Approved     | Date      |