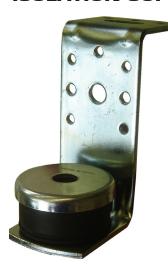

## DUCT, FURNACE, AIR HANDLER ISOLATION SUPPORT BRACKET

- •Horizontally fastens to top or bottom of beam
- •Easy to install suspension for air ducts
- •Features rubber sound insulation
- •Easy alignment and height adjustment with threaded rod
- •Holes to fasten to air duct with rivets, self-drilling screws or bolts
- •Zinc plated steel 1/8" thick for 3/8" rod
- •Ideal for hanging furnaces

**DUCT INSTALLATION** 

Duct Fixing Twin Angle Type 1

**FURNACE INSTALLATION** 

| Item #  | DESCRIPTION                       | Max. Rec.Load |
|---------|-----------------------------------|---------------|
| 2540176 | Duct Fixing Angle Twin Type 1 (Z) | 52 lbs.       |
| 2540171 | Duct Fixing Angle Twin Type 2 (Z) | 180 lbs.      |