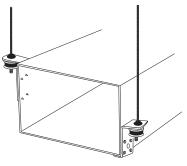

**DUCT INSTALLATION** 

Duct Fixing Twin Angle Type 1

**FURNACE INSTALLATION** 

| Item #  | DESCRIPTION                       | Max. Rec.Load |
|---------|-----------------------------------|---------------|
| 2540176 | Duct Fixing Angle Twin Type 1 (Z) | 52 lbs.       |
| 2540171 | Duct Fixing Angle Twin Type 2 (Z) | 180 lbs.      |