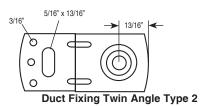

**DUCT INSTALLATION** 

Duct Fixing Twin Angle Type 1

**FURNACE INSTALLATION** 

| Item #  | DESCRIPTION                       | Max. Rec.Load |
|---------|-----------------------------------|---------------|
| 2540176 | Duct Fixing Angle Twin Type 1 (Z) | 52 lbs.       |
| 2540171 | Duct Fixing Angle Twin Type 2 (Z) | 180 lbs.      |