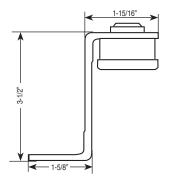

**DUCT INSTALLATION** 

Duct Fixing Twin Angle Type 1

**FURNACE INSTALLATION** 

| Item #  | DESCRIPTION                       | Max. Rec.Load |
|---------|-----------------------------------|---------------|
| 2540176 | Duct Fixing Angle Twin Type 1 (Z) | 52 lbs.       |
| 2540171 | Duct Fixing Angle Twin Type 2 (Z) | 180 lbs.      |