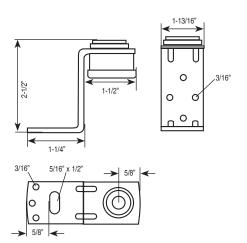

**DUCT INSTALLATION** 

Duct Fixing Twin Angle Type 1

**FURNACE INSTALLATION** 

| Item #  | DESCRIPTION                       | Max. Rec.Load |
|---------|-----------------------------------|---------------|
| 2540176 | Duct Fixing Angle Twin Type 1 (Z) | 52 lbs.       |
| 2540171 | Duct Fixing Angle Twin Type 2 (Z) | 180 lbs.      |