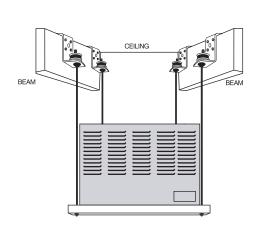

## DUCT, FURNACE, AIR HANDLER ISOLATION SUPPORT BRACKET

- •Horizontally fastens to top or bottom of beam
- •Easy to install suspension for air ducts
- •Features rubber sound insulation
- •Easy alignment and height adjustment with threaded rod
- •Holes to fasten to air duct with rivets, self-drilling screws or bolts
- •Zinc plated steel 1/8" thick for 3/8" rod
- •Ideal for hanging furnaces

**DUCT INSTALLATION** 

Duct Fixing Twin Angle Type 1

**FURNACE INSTALLATION** 

| Item #  | DESCRIPTION                       | Max. Rec.Load |
|---------|-----------------------------------|---------------|
| 2540176 | Duct Fixing Angle Twin Type 1 (Z) | 52 lbs.       |
| 2540171 | Duct Fixing Angle Twin Type 2 (Z) | 180 lbs.      |