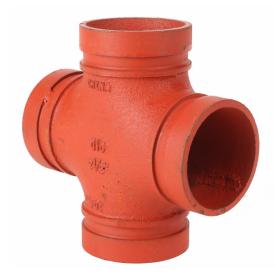

# **GROOVED STANDARD RADIUS CROSS**

## Model 010L

## **Function**

- Joins carbon steel pipe.
- Provides a rigid pipe joint designed to restrict axial or angular movement.

## **SPECIFICATIONS - MATERIAL**

Housing Sections: Ductile Iron conforming to ASTM A 536, Grade 65-45-12.