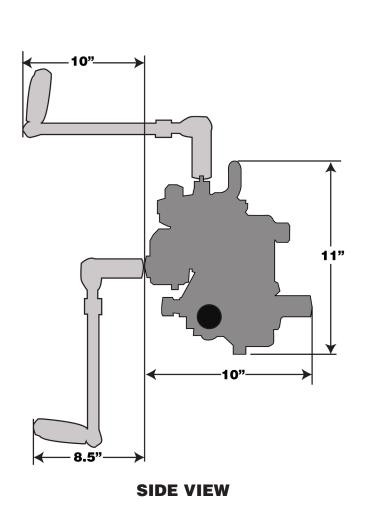

& protects your equipment

#### Optional:

2" to 6" Heavy Duty Drive Shaft (3309125)



#### Drive Shaft Extension

- •1" Diameter x 8" Long Drive Shaft Extension disperses stress on the roll groover
- •Chucks into power drive leaving room for die head & carriage assembly to stay in place



No need to take off your gloves



### **GRUVMASTER G-2X**

LIGHTWEIGHT **COMBO ROLL GROOVER** 1" to 12" Item # 3309120

1-1/4" to 6" Lightweight Combo Roll Groover without Carrying Case Item # 3309140

1-1/4" to 6" Lightweight Combo Roll Groover with Carrying Case Item # 3309141



Hold all extra parts & protects your equipment



RIDGID® is a registered trademark of RIDGID®, Inc.



# **PIPE ROLL GROOVING EQUIPMENT**

# GRUVMASTER G-2X STANDARD DUTY COMBO ROLL GROOVER 1" to 12"



## **DIMENSIONS**





**FRONT VIEW**