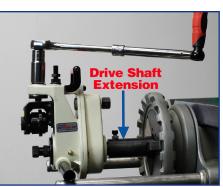

#### Drive Shaft Extension

- •1" Diameter x 8" Long Drive Shaft Extension disperses stress on the roll groover
- •Chucks into power drive leaving room for die head & carriage assembly to stay in place

No need to take off your gloves