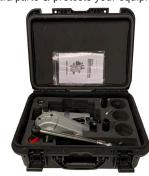

#### Includes:

- •Two Groove Rollers: 1" to 6" and 8" to 12"
- •Three Drive Shafts: 1" and 1-1/4" to 6" and 8"-12"
- •2 support arms
- •Drive Shaft Extension
- •Ratchet Wrench with Swivel Handle
- •Sturdy Carrying Case: Hold all extra parts & protects your equipment

Hold all extra parts & protects your equipment

RIDGID® is a registered trademark of RIDGID®, Inc.