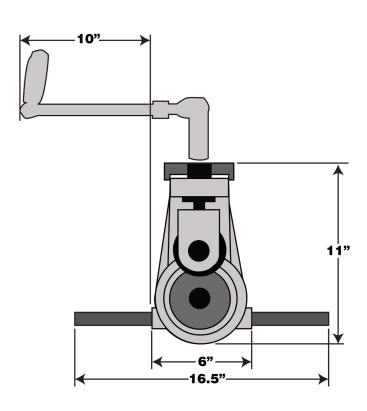

protects your equipment

#### Optional:

2" to 6" Heavy Duty Drive Shaft (3309125)



#### Drive Shaft Extension

- •1" Diameter x 8" Long Drive Shaft Extension disperses stress on the roll groover
- •Chucks into power drive leaving room for die head & carriage assembly to stay in place



No need to take off your gloves



### **GRUVMASTER G-2X**

LIGHTWEIGHT **COMBO ROLL GROOVER** 1" to 12" Item # 3309120

1-1/4" to 6" Lightweight Combo Roll Groover without Carrying Case Item # 3309140

1-1/4" to 6" Lightweight Combo Roll Groover with Carrying Case Item # 3309141



Hold all extra parts & protects your equipment



RIDGID® is a registered trademark of RIDGID®, Inc.



# **PIPE ROLL GROOVING EQUIPMENT**

# GRUVMASTER G-2X STANDARD DUTY COMBO ROLL GROOVER 1" to 12"



## **DIMENSIONS**





**FRONT VIEW**