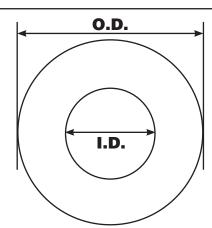

## **KYDEX® SPLIT RING**

ARGCO offers several dies for special sizes of Kydex Rings.

Please allow 2-3 days to diecut and ship.

| AVAII ADI E CIZE | 'C FOD CDE |         | VDEV CDI IT | DINOC  |
|------------------|------------|---------|-------------|--------|
| AVAILABLE SIZE   |            |         |             | RINGS: |
| 0.D.             | I.D.       | 0.D.    | I.D.        |        |
| 2"               | 4"         | 5-1/8"  | 2-7/8"      |        |
| 2-1/4"           | 1-1/16"    | 5-3/8"  | 3-1/2"      |        |
| 2 -5/8"          | 1-5/16"    | 5-5/8"  | 3-1/2"      |        |
| 3"               | 1-21/32"   | 5-1/4"  | 2-1/4"      |        |
| 3-3/8"           | 1-29/32"   | 5-1/4"  | 4"          |        |
| 3 1/4            | 1-21/32"   | 5-1/2"  | 1-3/8"      |        |
| 3 ½              | 1-1/2"     | 5-1/2"  | 1-15/16"    |        |
| 3 3⁄4            | 1-29/32"   | 6"      | -           |        |
| 4"               | 7/8"       | 6"      | 2"          |        |
| 4"               | 1.35"      | 6"      | 2 -3/8"     |        |
| 4"               | 1-1/2"     | 6"      | 2-3/8"      |        |
| 4"               | 1-3/4"     | 6"      | 3-1/4       |        |
| 4"               | 1-3/4"     | 6-3/8"  | 4           |        |
| 4-3/8"           | 2-1/8      | 6-7/8   | 4-1/2"      |        |
| 4-3/8"           | 1-3/8"     | 7-3/4"  | 5-9/16"     |        |
| 4-3/8"           | 2-1/8"     | 7-1/8"  | 4-1/2"      |        |
| 4-3/8"           | 2 1/4      | 8"      | 2-3/16"     |        |
| 4-7/8"           | 2-7/8"     | 8"      | 2-3/4"      |        |
| 4-1/2"           | 2-1/4"     | 8"      | 4- 9/16     |        |
| 4-1/2"           | 2-7/16"    | 8-3/4"  | 6-5/8"      |        |
| 5"               | 1-1/2"     | 9-3/4"  | 6-11/16"    |        |
| 5"               | 1-3/4"     | 9-7/8"  | 6-5/8"      |        |
| 5"               | 2          | 12-1/8" | 8-5/8"      |        |
| 5"               | 2-1/2"     |         |             |        |