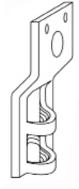

## **OFFSET**

- Designed for attaching hanger rod to a wood structure
- •Allows installation to be flush with stable support
- Low Carbon Steel with Electro-Galvanized finish
  - 1. Fastener sizes for 3/8" rod size
    - a. Thru 2" pipe, two Wood Drive Screws
    - b. Thru 4" pipe, one 1/2 x 3" Lag Screw

|          |          |           |                | CROSS REF: |
|----------|----------|-----------|----------------|------------|
| Item #   | ROD SIZE | PIPE SIZE | MAX. LOAD CAP. | ERICO      |
| 2530153A | 3/8"     | 3/4"-4"   | 250#           | 0380037EG  |