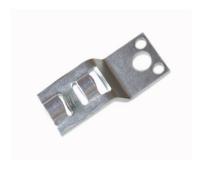

## **OFFSET**

- Designed for attaching hanger rod to a wood structure
- •Allows installation to be flush with stable support
- Low Carbon Steel with Electro-Galvanized finish
  - 1. Fastener sizes for 3/8" rod size
    - a. Thru 2" pipe, two Wood Drive Screws
    - b. Thru 4" pipe, one 1/2 x 3" Lag Screw

|          |          |           |                | CROSS REF: |
|----------|----------|-----------|----------------|------------|
| Item #   | ROD SIZE | PIPE SIZE | MAX. LOAD CAP. | ERICO      |
| 2530153A | 3/8"     | 3/4"-4"   | 250#           | 0380037EG  |