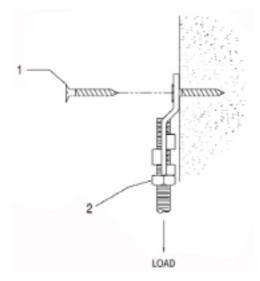

- 1. Screw hanger directly into structure.
- Thread rod into hanger to minumum rod insertion.
  Adjust to desired height, then secure with lock nut

All pipe supports and hangers are designed only for stationary piping.