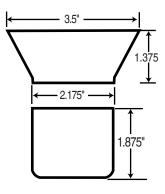

## **PLASTIC TWO PIECE PENDANT ESCUTCHEON**

STANDARD 401 STYLE CUP & SKIRT
Made of corrosion resistant injection molded plastic
Great for outdoor applications
Stock Finishes: chrome plated and white

| ITEM #    | DESCRIPTION                                     | SIZE     |
|-----------|-------------------------------------------------|----------|
| 45-25-090 | Plastic 2 piece canopy (standard) white         | 1/2" IPS |
| 45-25-091 | Plastic 2 piece canopy (standard) chrome plated | 1/2" IPS |