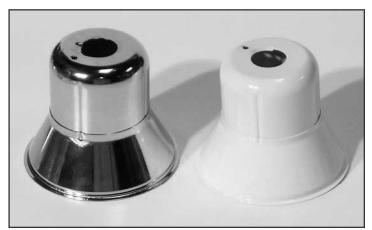

## **PLASTIC TWO PIECE PENDANT ESCUTCHEON**

STANDARD 401 STYLE CUP & SKIRT
Made of corrosion resistant injection molded plastic
Great for outdoor applications
Stock Finishes: chrome plated and white

| ITEM #    | DESCRIPTION                                     | SIZE     |
|-----------|-------------------------------------------------|----------|
| 45-25-090 | Plastic 2 piece canopy (standard) white         | 1/2" IPS |
| 45-25-091 | Plastic 2 piece canopy (standard) chrome plated | 1/2" IPS |