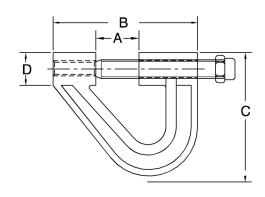

## PURLIN CLAMP MALLEABLE IRON

3/8" Rod Size

Finish: Plain (available Galvanized - special order)

Function: Structural attachment to lower beams or purlins with 45°

flanges up to 2" long and 90° flanges up to 1-1/2" high

Features: Hardened steel set screw

Approvals: UL Listed, FM Approved

| ITEM# DESCRIPTION        | А    | В      | С      | D    | MAX LOAD | MAX PIPE SIZE |
|--------------------------|------|--------|--------|------|----------|---------------|
| 2550067 3/8" PURLIN CLAN | P 1' | 3-1/8" | 2-7/8" | 1/4" | 450 LBS. | 4"            |