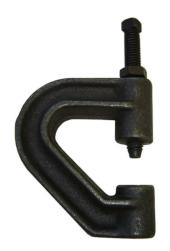

## PURLIN CLAMP MALLEABLE IRON

3/8" Rod Size

Finish: Plain (available Galvanized - special order)

Function: Structural attachment to lower beams or purlins with 45°

flanges up to 2" long and 90° flanges up to 1-1/2" high

Features: Hardened steel set screw

Approvals: UL Listed, FM Approved

| ITEM# DESCRIPTION        | А    | В      | С      | D    | MAX LOAD | MAX PIPE SIZE |
|--------------------------|------|--------|--------|------|----------|---------------|
| 2550067 3/8" PURLIN CLAN | P 1' | 3-1/8" | 2-7/8" | 1/4" | 450 LBS. | 4"            |