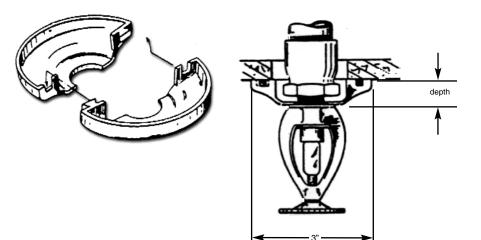

## CORROSION RESISTANT REPLACEMENT ESCUTCHEONS PLASTIC 1 PIECE SPLIT ESCUTCH

- •Retrofit one-piece split desig makes it possible to snap together after sprinkler head is installed.
- •Available 5/8" or 1/4" depth in chrome plated or white injection molded plastic.
- Corrosion resistant great for outdoor use