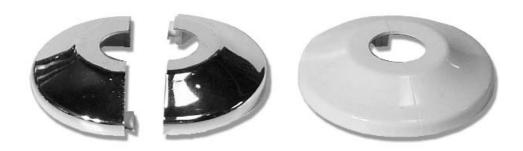

## CORROSION RESISTANT REPLACEMENT ESCUTCHEONS PLASTIC 1 PIECE SPLIT ESCUTCH

- •Retrofit one-piece split desig makes it possible to snap together after sprinkler head is installed.
- •Available 5/8" or 1/4" depth in chrome plated or white injection molded plastic.
- Corrosion resistant great for outdoor use

45-20-253CP: 5/8" deep chrome plated

45-20-253: 5/8" deep white

45-20-254CP: 1/4" deep chrome plated

45-20-254: 1/4" deep

The information contained herein is produced in good faith and is believed to be reliable but is for guidance only. ARGCO and its agents cannot assume liability or responsibility for results obtained in the use of its product by persons whose methods are outside or beyond our control. It is the user's responsibility to determine the suitability of any of the products, methods of use, or preparation prior to use, mentioned in our literature. It is the user's responsibility to observe and adapt such precautions as may be advisable for the protection of personnel and property in the handling and use of any of our products.