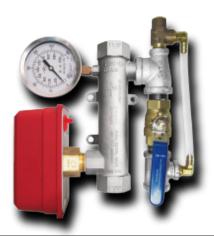

## BASIC TRIM WITH PRESSURE RELIEF KIT

Size Basic Trim 1" 6520350-0100A 1-1/4" 6520350-0125A 1-1/2" 6520350-0150A 2" 6520350-0200A with Test and Drain 6520352-0100A 6520352-0125A 6520352-0150A 6520352-0200A with Pressure Relief 6520351-0100A 6520351-0125A 6520351-0150A 6520351-0200A