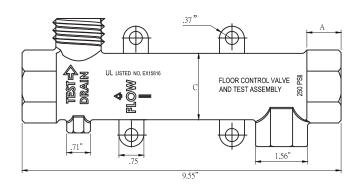

| .75"  |
|-------|
| 1.02" |
| 1.02" |
| 1.02" |
|       |

| System No.   | Location |  |
|--------------|----------|--|
| Submitted By | Date     |  |

| Spec Section | Paragraph |  |
|--------------|-----------|--|
| Approved     | Date      |  |