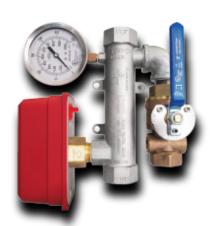

## **RESIDENTIAL RISER**



**Features:** 

Lead-Free stainless steel body construction with all brass trim
Factory Assembled
Factory pressure tested at 200 psi
NPT (female x female) connections
Slim design allws for easy installation
Optimum sensitivity assured through a dedicated UL/FM water flow detector
Choice of three trim models:

## **BASIC TRIM**

## BASIC TRIM WITH TEST & DRAIN

## BASIC TRIM WITH PRESSURE RELIEF KIT







Size Basic Trim 1" 6520350-0100A 1-1/4" 6520350-0125A 1-1/2" 6520350-0150A 2" 6520350-0200A with Test and Drain 6520352-0100A 6520352-0125A 6520352-0150A 6520352-0200A with Pressure Relief 6520351-0100A 6520351-0125A 6520351-0150A 6520351-0200A



| .75"  |
|-------|
| 1.02" |
| 1.02" |
| 1.02" |
|       |

| System No.   | Location |  |
|--------------|----------|--|
| Submitted By | Date     |  |

| Spec Section | Paragraph |  |
|--------------|-----------|--|
| Approved     | Date      |  |