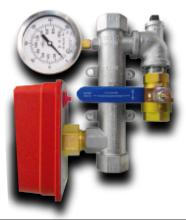

## **RESIDENTIAL RISER**



**Features:** 

Lead-Free stainless steel body construction with all brass trim
Factory Assembled
Factory pressure tested at 200 psi
NPT (female x female) connections
Slim design allws for easy installation
Optimum sensitivity assured through a dedicated UL/FM water flow detector
Choice of three trim models:

## **BASIC TRIM**

## BASIC TRIM WITH TEST & DRAIN

## BASIC TRIM WITH PRESSURE RELIEF KIT







Size Basic Trim 1" 6520350-0100A 1-1/4" 6520350-0125A 1-1/2" 6520350-0150A 2" 6520350-0200A with Test and Drain 6520352-0100A 6520352-0125A 6520352-0150A 6520352-0200A with Pressure Relief 6520351-0100A 6520351-0125A 6520351-0150A 6520351-0200A



| .75"  |
|-------|
| 1.02" |
| 1.02" |
| 1.02" |
|       |

| System No.   | Location |  |
|--------------|----------|--|
| Submitted By | Date     |  |

| Spec Section | Paragraph |  |
|--------------|-----------|--|
| Approved     | Date      |  |