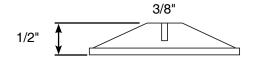

## **ROD BUTTON - THREADED ROD ESCUTCHEON**

- •Gives a finished appearance where rod enters ceiling
- •Made from Injection Molded Plastic
- •1-51/64" O.D.
- •For 3/8" threaded rod

Stock Finishes: chrome plated and white