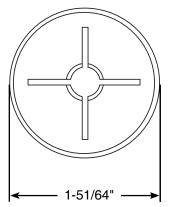

## **ROD BUTTON - THREADED ROD ESCUTCHEON**

- •Gives a finished appearance where rod enters ceiling
- •Made from Injection Molded Plastic
- •1-51/64" O.D.
- •For 3/8" threaded rod

Stock Finishes: chrome plated and white