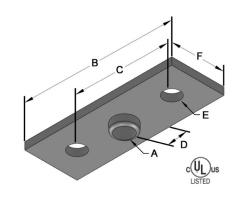

## **STEEL CEILING PLATE**

FUNCTION: Designed to provide a means for attaching hanger rod to wood beams or ceilings.

**APPROVALS:** Underwriters Laboratories Listed in the U.S. (UL) and Canada (CUL) for supporting up to 2"(50) pipe max. (945 only).

MATERIAL: Low carbon steel

| Rod<br>Size                 |                                 |         |                                 |         |                              |        |                              |        |   |         | Max. Rec.<br>Load |       | Wt. Each |       |
|-----------------------------|---------------------------------|---------|---------------------------------|---------|------------------------------|--------|------------------------------|--------|---|---------|-------------------|-------|----------|-------|
| A                           |                                 | в       |                                 | с       |                              | D      |                              | E      |   | F       | lbs.              | Kn    | lbs.     | kg    |
| <sup>3</sup> / <sub>8</sub> | 2 <sup>13</sup> / <sub>16</sub> | (71.45) | 1 <sup>13</sup> / <sub>16</sub> | (46.05) | <sup>5</sup> / <sub>16</sub> | (7.94) | <sup>5</sup> / <sub>16</sub> | (7.94) | 1 | (25.40) | 180               | (0.8) | .10      | (.05) |