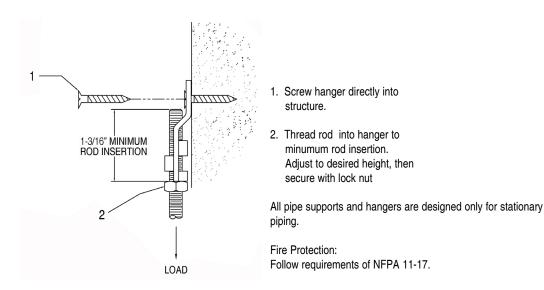

## STEEL EYE SOCKET OFFSET

- •Designed for attaching hanger rod to a wood structure
- •Allows installation to be flush with stable support
- Low Carbon Steel with Electro-Galvanized finish
  - 1. Fastener sizes for 3/8" rod size
  - a. Thru 2" pipe: two #16 X 2" Wood Drive Screws
  - b. Thru 4" pipe: one 3/8" x 1-1/2" Lag Screw