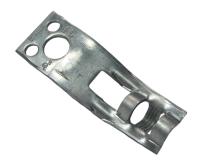

## STEEL EYE SOCKET OFFSET

- •Designed for attaching hanger rod to a wood structure
- •Allows installation to be flush with stable support
- Low Carbon Steel with Electro-Galvanized finish
  - 1. Fastener sizes for 3/8" rod size
  - a. Thru 2" pipe: two #16 X 2" Wood Drive Screws
  - b. Thru 4" pipe: one 3/8" x 1-1/2" Lag Screw