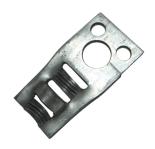

## STEEL EYE SOCKET

## STANDARD

• Size Range: 3/8" and 1/2" rod sizes

• Low Carbon Steel with Electro-Galvanized finish

• Structural attachment used to join hanger rod to a structure

Fastener sizes for 3/8" rod size

a. Thru 2" pipe: two #16 X 2" Wood Drive Screws

b. Thru 4" pipe: one 3/8" x1-1/2" Lag Screw

Fastener size for 1/2" rod size

5" Thru 8" pipe: one 5/8 x 3" Lag Screw

| Item #   | ROD SIZE | PIPE SIZE | MAX. LOAD CAP. |
|----------|----------|-----------|----------------|
| 2530150A | 3/8"     | 3/4"-4"   | 250#           |
| 2530151  | 1/2"     | 5" - 8"   | 760#           |