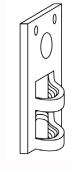

## STEEL EYE SOCKET

## STANDARD

• Size Range: 3/8" and 1/2" rod sizes

• Low Carbon Steel with Electro-Galvanized finish

• Structural attachment used to join hanger rod to a structure

Fastener sizes for 3/8" rod size

a. Thru 2" pipe: two #16 X 2" Wood Drive Screws

b. Thru 4" pipe: one 3/8" x1-1/2" Lag Screw

Fastener size for 1/2" rod size

5" Thru 8" pipe: one 5/8 x 3" Lag Screw

| Item #   | ROD SIZE | PIPE SIZE | MAX. LOAD CAP. |
|----------|----------|-----------|----------------|
| 2530150A | 3/8"     | 3/4"-4"   | 250#           |
| 2530151  | 1/2"     | 5" - 8"   | 760#           |