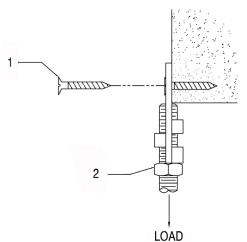

- 1. Screw hanger directly into structure.
- 2. Thread rod completely into hanger.
  Then secure with lock nut

All pipe supports and hangers are designed only for stationary piping.

Fire Protection: Follow requirements of NFPA 11-17.