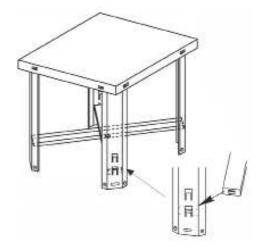

## **FAST ASSEMBLY ENCLOSED**

LESS ASSEMBLY TIME REQUIRED. FEWER PARTS. COMPACT SHIPPING.

- •Stand assembles in 80% less time than our standard model.
- •Innovative locking tab design for legs, tabletop & cross bracing attachment.
- •Shipped unassembled in box protecting the stand from factory to job site.
- •No need to haul a cumbersome assembled stand around.
- •Legs are cross braced to prevent tipping.
- •Includes four (4) 26 ga. side panels.
- •Holds up to 50 gallon water heater 18" above the floor as required by the National Fuel Gas Code and Uniform Plumbing Code

| MODEL #  | ITEM #  | WIDTH | DEPTH | HEIGHT | GA. | MAX.<br>LOAD | WEIGHT  |
|----------|---------|-------|-------|--------|-----|--------------|---------|
| WS-1FAEN | 2545206 | 21"   | 21"   | 18"    | 18  | 650 lbs      | 22 lbs. |