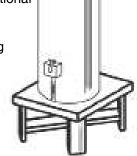

•Both WHS-1 and WHS-2 models safely support water heater 18" above the floor as required by the National Fuel Gas Code and Uniform Plumbing Code.

•Stands shipped unassembled for ease in handling

| MODEL # | ITEM #  | WIDTH | DEPTH | HEIGHT | GA. | MAX. LOAD<br>(Lbs.) | WEIGHT<br>(Lbs.) |
|---------|---------|-------|-------|--------|-----|---------------------|------------------|
| WS-1    | 2545200 | 21"   | 21"   | 18"    | 18  | 650                 | 15               |
| WS-2    | 2545201 | 24"   | 24"   | 18"    | 16  | 1300                | 22               |