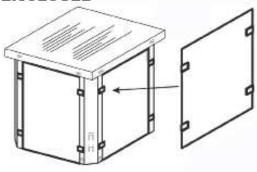

Includes four (4) 26 ga. side panels.

650 lb. safe working load.

Water heater stand is fully enclosed on four sides to prevent storage of flammable liquids.

Ideal for use in food processingareas.

Side panels easily slide into position once stand is assembled.

| MODEL# | ITEM#   | WIDTH | DEPTH | HEIGHT | GA. | MAX.<br>LOAD | WEIGHT  |
|--------|---------|-------|-------|--------|-----|--------------|---------|
| WS-1EN | 2545205 | 21"   | 21"   | 18"    | 18  | 650 lbs      | 15 lbs. |