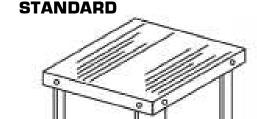

## **WATER HEATER STANDS**

Durable 16 & 18 Ga. Galvanized Steel Construction

•WHS-1 recommended for 30-50 gallon capacity gas water heaters. 650 lb. safe working load.

•WHS-2 1300 Lb. safe working load. Legs are cross braced to prevent tipping.

•Both WHS-1 and WHS-2 models safely support water heater 18" above the floor as required by the National Fuel Gas Code and Uniform Plumbing Code.

•Stands shipped unassembled for ease in handling

| MODEL # | ITEM #  | WIDTH | DEPTH | HEIGHT | GA. | MAX. LOAD<br>(Lbs.) | WEIGHT<br>(Lbs.) |
|---------|---------|-------|-------|--------|-----|---------------------|------------------|
| WS-1    | 2545200 | 21"   | 21"   | 18"    | 18  | 650                 | 15               |
| WS-2    | 2545201 | 24"   | 24"   | 18"    | 16  | 1300                | 22               |