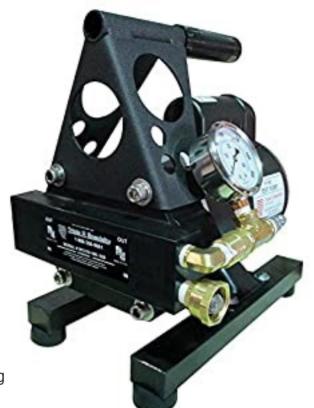

#### **HYDRO TEST PUMP**

## HT-90E ELECTRIC 1/2HP; 300PSI 3GPM

- •Up to 300 PSI Operating Design No Pressure Regulator
- •3.0 GPM
- •1/2 H.P. Ball bearing motor (115V) with capacitor starting
- •All brass pipe and fittings
- •Check valve holds system pressure if pump is unplugged
- •Liquid-filled pressure gauge
- •Sturdy, easy-carry handle
- •Carrying Weight Only (32 lb.)
- •Compact Design 12" L x 12" W x 13" H
- •10 Foot Discharge Hose with a Quick-Disconnect and Internal Check Valve
- •Hose Filter

# HT-90E ELECTRIC 1/2HP; 300PSI 3GPM