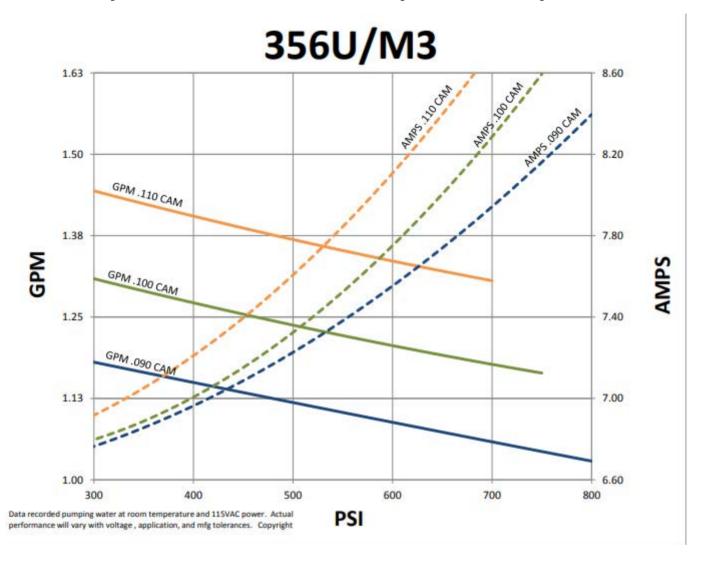

pressure if pump is unplugged
- •Liquid-filled pressure gauge
- •Sturdy, easy-carry handle
- •Carrying Weight Only (32 lb.)
- •Compact Design 12" L x 12" W x 13" H
- •10 Foot Discharge Hose with a Quick-Disconnect and Internal Check Valve
- •Hose Filter

| Item #<br>3099155 | Description HYDRO TEST PUMP HT-90E ELECTRIC 1/2HP;300PSI 3GPM |
|-------------------|---------------------------------------------------------------|
|                   |                                                               |

| System No.   | Location | Spec Section | Paragraph |
|--------------|----------|--------------|-----------|
| Submitted By | Date     | Approved     | Date      |



#### **HYDRO TEST PUMP**

# HT-90E ELECTRIC 1/2HP; 300PSI 3GPM



### Pump Curve Chart for a HT-90E Hydro Test Pump