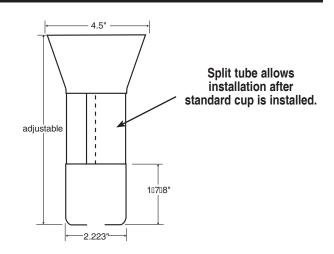

#### SPLIT TUBE EXTENDERS

## Split Tube Fits between Cup and Skirt to allow for adjustable extension of cup & skirt

4" to 5-1/4" deep: 4510009 6" to 7-1/4" deep: 4510011 8" to 9-1/4" deep: 4510013 10" to 11-1/4" deep: 4510015

#### Available Chrome Plated and White

1010-1018 mild steel 0.40 - 0.42 mm thick 1/2" and 3/4" ips

| System No.   | Location |  |
|--------------|----------|--|
| Submitted By | Date     |  |

| Spec Section | Paragraph |  |
|--------------|-----------|--|
| Approved     | Date      |  |