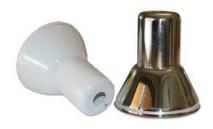

### 2 PC. EXTENDED ESCUTCHEON

Adjustable 3" to 5" Height 4-1/2" Ceiling Coverage

Chrome Plated 4510280 White 4510280WH

Type 1010-1018 mild steel 0.40 - 0.42 mm thick

#### Available Chrome Plated and White

1010-1018 mild steel 0.40 - 0.42 mm thick 1/2" and 3/4" ips