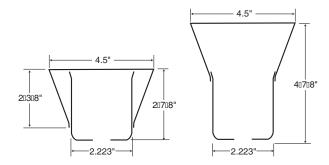

### 2 PC. EXTENDED ESCUTCHEON

Adjustable 3" to 5" Height 4-1/2" Ceiling Coverage

Chrome Plated 4510280 White 4510280WH

Type 1010-1018 mild steel 0.40 - 0.42 mm thick

#### Available Chrome Plated and White

1010-1018 mild steel 0.40 - 0.42 mm thick 1/2" and 3/4" ips