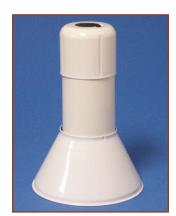

#### **3 PC. EXTENDED ESCUTCHEON**

#### Four Models, adjustable from:

4" to 5-1/4" deep: 4510010 6" to 7-1/4" deep: 4510012 8" to 9-1/4" deep: 4510014 10" to 11-1/4" deep: 4510016

#### Available Chrome Plated and White

1010-1018 mild steel 0.40 - 0.42 mm thick 1/2" and 3/4" ips