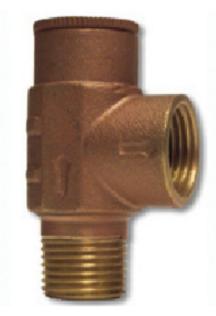

## PRESSURE RELIEF VALVE Non-Adjustable

Non-Adjustable 175 PSI Pressure Relief Valve 1/2" x 1/2" (150 per case)

•Single setting, non-adjustable, designed to release system pressure at 175 psi.

• Bronze construction w/ Rubber seat.

•Designed for use in grid systems or any sprinkler system where pressure relief is required.

**(5) (3) (7)** 

2

0.866" (22 mm) 1.142" (29 mm) (61 mm) (8) (9) (20 mm) (20 mm)

1) Body: Cast Brass

- 2) Cap: Brass
- 3) Adjustable Cap: Brass
- 4) Seal: Rubber
- 5) Spring: Stainless Steel
- 6) Screw: Brass
- 7) Washer: Fiber
- 8) Seal Seat: Brass

item number 6520161: Pressure Relief Valve 1/2" IPS (175 psi) Angle Pattern

| System No.   | Location | Spec Section | Paragraph |  |
|--------------|----------|--------------|-----------|--|
| Submitted By | Date     | Approved     | Date      |  |